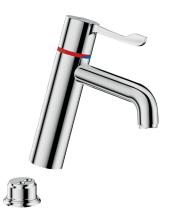

# SECURITHERM BIOCLIP thermostatic basin mixer

Ref. H960515L

Single hole sequential thermostatic control mixer H. 95mm L. 120mm

#### DESCRIPTION

SECURITHERM BIOCLIP thermostatic basin mixer - Ref. H960515L

Deck-mounted SECURITHERM thermostatic basin mixer.

Sequential thermostatic mixer: opens and closes with cold water.

No risk of cross flow between hot and cold water.

Single hole mixer with curved spout, H. 95mm L. 120mm, fitted with a hygienic flow straightener, no build-up of impurities and withstands thermal shocks.

Scale-resistant thermostatic sequential cartridge for single control adjustment of flow rate and temperature.