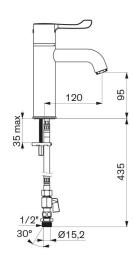

# SECURITHERM BIOCLIP thermostatic basin mixer

Ref. H960515L

Single hole sequential thermostatic control mixer H. 95mm L. 120mm

Single hole mixer with curved spout, H. 95mm L. 120mm, fitted with a hygienic flow straightener, no build-up of impurities and withstands thermal shocks.

Scale-resistant thermostatic sequential cartridge for single control adjustment of flow rate and temperature.

### TECHNICAL CHARACTERISTICS

SECURITHERM BIOCLIP thermostatic basin mixer - Ref. H960515L

| Connector           | M1/2", Ø 15mm                                   |
|---------------------|-------------------------------------------------|
| Technology          | Single control BIOCLIP SECURITHERM, Securitouch |
| Drop height         | 95mm                                            |
| Spout length        | 120mm                                           |
| Flow rate           | 5 lpm at 3 bar                                  |
| Temperature limiter | Yes                                             |
| Finish              | Chrome-plated brass                             |
| Norms               | SWRAS **                                        |
| Warranty            | 30 WARRANTY                                     |