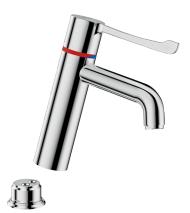

# SECURITHERM BIOCLIP thermostatic basin mixer

Ref. H9605610

Single hole sequential thermostatic mixer H. 95mm L. 120mm

#### DESCRIPTION

SECURITHERM BIOCLIP thermostatic basin mixer - Ref. H9605610

Deck-mounted SECURITHERM thermostatic basin mixer.

Sequential thermostatic mixer: opens and closes with cold water.

No risk of cross flow between the hot and cold water.

Single hole mixer with curved spout, H. 95mm L. 120mm, fitted with a hygienic flow straightener, no build-up of impurities and withstands thermal shocks. Scale-resistant sequential thermostatic cartridge for single control adjustment