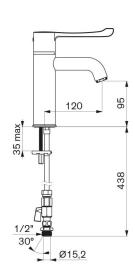

# SECURITHERM BIOCLIP thermostatic basin mixer

Ref. H9605610

Single hole sequential thermostatic mixer H. 95mm L. 120mm

Single hole mixer with curved spout, H. 95mm L. 120mm, fitted with a hygienic flow straightener, no build-up of impurities and withstands thermal shocks. Scale-resistant sequential thermostatic cartridge for single control adjustment

#### SECURITHERM BIOCLIP thermostatic basin mixer - Ref. H9605610

| Connector           | M1/2", Ø 15mm                                     |
|---------------------|---------------------------------------------------|
| Technology          | SECURITHERM BIOCLIP sequential thermostatic mixer |
| Drop height         | 95mm                                              |
| Spout length        | 120mm                                             |
| Flow rate           | 5 lpm at 3 bar                                    |
| Temperature limiter | Yes                                               |
| Finish              | Chrome-plated brass                               |
| Norms               | JWRAS (**)                                        |
| Warranty            | 30 g                                              |