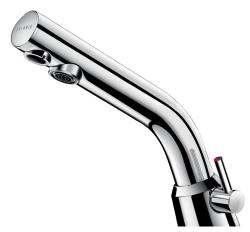

## **DESCRIPTION**

BINOPTIC MIX electronic mixer - Ref. 378MCH15

Deck-mounted electronic basin mixer:

Independent IP65 electronic control unit.

230/12V mains supply with transformer.

Flow rate pre-set at 3 lpm at 3 bar, can be adjusted from 1.4 to 6 lpm.

Chrome-plated solid brass body.

PEX flexibles with filters, solenoid valves and  $\emptyset$  15mm compression fittings. Fixing reinforced by 2 stainless steel rods.

Anti-blocking security.

Spout with a smooth interior and low volume of water (limits bacterial niches). Side temperature control with adjustable maximum temperature limiter. Suitable for people with reduced mobility.