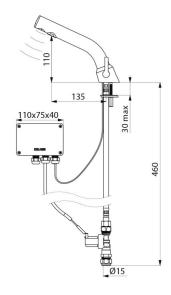

## **TECHNICAL CHARACTERISTICS**

BINOPTIC MIX electronic mixer - Ref. 378MCH15

| Supply       | 230/12V mains supply |
|--------------|----------------------|
| Connector    | M1/2" Ø 15mm         |
| Technology   | Electronic           |
| Drop height  | 110mm                |
| Spout length | 135mm                |
| Flow rate    | 3 lpm                |
| Norms        | C € SWRAS            |
| Warranty     | 30 S                 |
|              |                      |