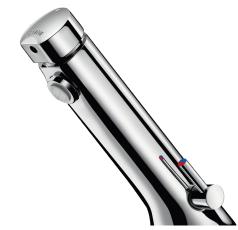

## TEMPOSOFT MIX 2 time flow mixer

Ref. 74250015

Soft-touch operation, Ø 15mm stopcocks

## **DESCRIPTION**

TEMPOSOFT MIX 2 time flow mixer - Ref. 74250015

Deck-mounted time flow basin mixer:

Soft-touch operation.

Time flow ~7 seconds.

Flow rate pre-set at 3 lpm at 3 bar, can be adjusted from 1.4 to 6 lpm.

Side temperature control with standard lever and maximum temperature limiter.

Suitable for people with reduced mobility.

30-year warranty.

## **ADVANTAGES**

Exceptional water savings: 85%

Chrome-plated solid brass body

Soft-touch operation

Sleek design