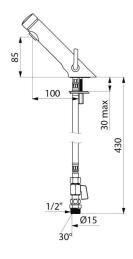

## **TECHNICAL CHARACTERISTICS**

TEMPOSOFT MIX 2 time flow mixer - Ref. 74250015

| Connector    | M1/2" Ø 15mm |
|--------------|--------------|
| Technology   | Time flow    |
| Drop height  | 85mm         |
| Spout length | 100mm        |
| Flow rate    | 3 lpm        |
| Norms        | <b>WRAS</b>  |
| Warranty     | 30 g         |
|              |              |