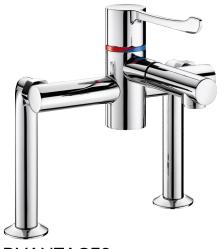

#### SECURITHERM BIOCLIP thermostatic sink mixer - Ref. H9615

Pillar-mounted thermostatic SECURITHERM sink mixer. Thermostatic sequential mixer: opens and closes with cold water. No risk of cross flow between hot and cold water. No non-return valves on the inlets. Wall-mounted mixer supplied with 2 stainless steel spouts. Anti-scalding failsafe: shuts off automatically if cold or hot water supply fails. Securitouch thermal insulation prevents burns. Scale-resistant thermostatic sequential cartridge for sequential control of flow rate and temperature. Temperature can be adjusted from cold water up to 40°C with maximum temperature limiter set at 40°C. Thermal and chemical shocks are possible. Body and spout with smooth interiors and low water volume. Flow rate regulated at 7 lpm. Chrome-plated brass body. No manual contact thanks to Hygiene control lever L. 146mm. Thermostatic mixer ideal for healthcare facilities, retirement and care homes, hospitals and clinics. Sequential mixer suitable for people with reduced mobility.

#### SECURITHERM BIOCLIP thermostatic sink mixer - Ref. H9615

| Connector           | M1/2"                                |
|---------------------|--------------------------------------|
| Technology          | SECURITHERM BIOCLIP sequential mixer |
| Height              | 258mm                                |
| Spout length        | 136mm                                |
| Flow rate           | 7 lpm                                |
| Temperature limiter | Yes                                  |
| Finish              | Chrome-plated brass                  |
| Norms               | JWRAS 🌋                              |
| Warranty            |                                      |