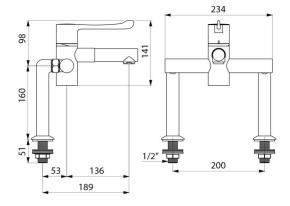

#### SECURITHERM BIOCLIP thermostatic sink mixer - Ref. H9615

| Connector           | M1/2"                                |
|---------------------|--------------------------------------|
| Technology          | SECURITHERM BIOCLIP sequential mixer |
| Height              | 258mm                                |
| Spout length        | 136mm                                |
| Flow rate           | 7 lpm                                |
| Temperature limiter | Yes                                  |
| Finish              | Chrome-plated brass                  |
| Norms               | JWRAS 🌋                              |
| Warranty            |                                      |