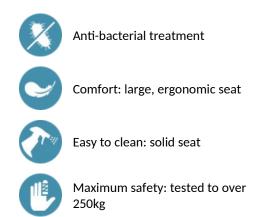

Anti-bacterial treatment on seat and backrest: optimal protection against bacterial development and mould.

Retained in upright position. Slowed down descent.

Suitable for intensive use in public places or the healthcare sector. Removable solid seat and backrest made from high strength polymer. Uniform non-porous surface for easy maintenance and hygiene. Good resistance to chemical products (Betadine<sup>®</sup>) and cleaning.

Concealed fixings secured to wall by a 304 stainless steel plate, 4mm thick. Supplied with stainless steel screws for concrete walls.

Dimensions: 506 x 420 x 1.000mm.

Folded dimensions: 165 x 620mm.

Tested to over 250kg. Maximum recommended user weight: 170kg. Lift-up shower seat and backrest with 30-year warranty. CE marked.

## **ADVANTAGES**