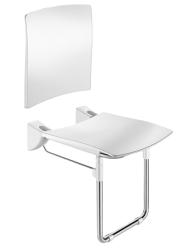

# Lift-up Comfort shower seat with backrest and leg

Ref. 510436S

Wall-mounted lift-up shower seat

#### Lift-up Comfort shower seat with backrest and leg - Ref. 510436S

HR Comfort lift-up shower seat with leg and backrest.

Shower seat for disabled people and for people with reduced mobility. Wall-mounted lift-up shower seat and backrest for fixed installation. Large model.