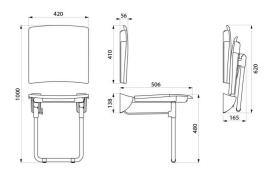

Concealed fixings secured to wall by a 304 stainless steel plate, 4mm thick. Supplied with stainless steel screws for concrete walls.

Dimensions: 506 x 420 x 1.000mm.

Folded dimensions: 165 x 620mm.

Tested to over 250kg. Maximum recommended user weight: 170kg. Lift-up shower seat and backrest with 30-year warranty. CE marked.

#### Lift-up Comfort shower seat with backrest and leg - Ref. 510436S

| Height   | 1,000mm                                   |
|----------|-------------------------------------------|
| Depth    | 506mm                                     |
| Width    | 420mm                                     |
| Finish   | UltraSatin polished satin stainless steel |
| Norms    | CE 🔘                                      |
| Warranty | <b>30</b><br>WARRANTY                     |