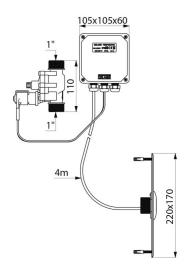

## **DESCRIPTION**

TEMPOMATIC direct flush valve - Ref. 463547

Recessed electronic direct flush valve:

Mains supply with 1" solenoid valve.

230/12V transformer.

IP65 electronic housing unit.

Housing recessed behind a satin finish stainless steel plate 220 x 170mm.

## **TECHNICAL CHARACTERISTICS**

TEMPOMATIC direct flush valve - Ref. 463547

| Supply     | Mains supply 230/12V         |
|------------|------------------------------|
| Connector  | 1"                           |
| Technology | Electronic                   |
| Height     | 220mm                        |
| Width      | 170mm                        |
| Finish     | Satin finish stainless steel |
| Norms      | <b>W</b>                     |
| Warranty   | 30 WASRANTY                  |