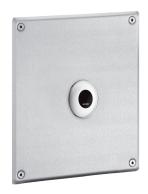

## **DESCRIPTION**

TEMPOMATIC direct flush valve - Ref. 463547

Recessed electronic direct flush valve:

Mains supply with 1" solenoid valve.

230/12V transformer.

IP65 electronic housing unit.

Housing recessed behind a satin finish stainless steel plate 220 x 170mm.

## **TECHNICAL CHARACTERISTICS**

TEMPOMATIC direct flush valve - Ref. 463547

| Supply     | Mains supply 230/12V         |
|------------|------------------------------|
| Connector  | 1"                           |
| Technology | Electronic                   |
| Height     | 220mm                        |
| Width      | 170mm                        |
| Finish     | Satin finish stainless steel |
| Norms      | <b>W</b>                     |
| Warranty   | 30 WASRANTY                  |