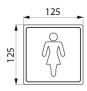

## **DESCRIPTION**

Stainless steel toilet signs - Ref. 510151S

Self-adhesive toilet sign.
Polished satin 304 stainless steel.
Stainless steel thickness 1.2mm.
"Female" toilet sign.
Dimensions: 125 x 125mm.
30-year warranty.

## **TECHNICAL CHARACTERISTICS**

Stainless steel toilet signs - Ref. 510151S

| Height    | 125mm                              |
|-----------|------------------------------------|
| Width     | 125mm                              |
| Thickness | 1.2mm                              |
| Etatala   | D !'                               |
| Finish    | Polished satin 304 stainless steel |
| Norms     | Polished satin 304 stainless steel |