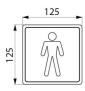

## **DESCRIPTION**

Stainless steel toilet signs - Ref. 510152S

Self-adhesive toilet sign.
Polished satin 304 stainless steel.
Stainless steel thickness 1.2mm.
"Male" toilet sign.
Dimensions: 125 x 125mm.
30-year warranty.

## TECHNICAL CHARACTERISTICS

Stainless steel toilet signs - Ref. 510152S

| Height    | 125mm                              |
|-----------|------------------------------------|
| Width     | 125mm                              |
| Thickness | 1.2mm                              |
| Finish    | Polished satin 304 stainless steel |
|           |                                    |
| Norms     |                                    |