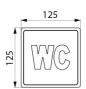

#### Stainless steel toilet signs - Ref. 510154S

Self-adhesive toilet sign. Polished satin 304 stainless steel. Stainless steel thickness 1.2mm. "WC" sign. Dimensions: 125 x 125mm. 30-year warranty.

#### **TECHNICAL CHARACTERISTICS**

| Stainless steel toilet signs - Ref. 510154S |                                    |
|---------------------------------------------|------------------------------------|
| Height                                      | 125mm                              |
| Width                                       | 125mm                              |
| Thickness                                   | 1.2mm                              |
| Finish                                      | Polished satin 304 stainless steel |
| Norms                                       | <u>©</u>                           |
| Warranty                                    | 30 YUARAMIY                        |