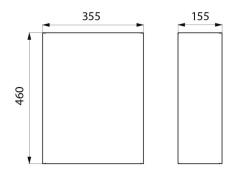

Stainless steel thickness: 1mm. Dimensions: 155 x 355 x 460mm.

30-year warranty.

## **TECHNICAL CHARACTERISTICS**

Wall-mounted 304 stainless steel bin, 25 litres - Ref. 510461P

| Height    | 460 mm                              |
|-----------|-------------------------------------|
| Depth     | 155 mm                              |
| Width     | 355 mm                              |
| Thickness | 1mm                                 |
| Finish    | Bright polished 304 stainless steel |
| Norms     | <u>©</u>                            |
| Warranty  | 30 EXWARRANTY                       |
|           |                                     |