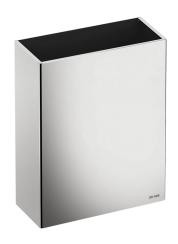

## Wall-mounted 304 stainless steel bin, 25 litres

Ref. 510461P

Bin for paper towels and waste paper with no lid

## **DESCRIPTION**

Wall-mounted 304 stainless steel bin, 25 litres - Ref. 510461P

Wall-mounted rectangular stainless steel bin for paper towels and waste paper.

Robust model.

Capacity 25 litres.

Bright polished bacteriostatic 304 stainless steel finish.