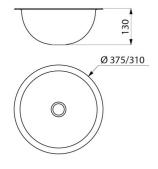

#### HEMI inset round washbasin Ø 310mm - Ref. 120470

Round basin for recessed installation from above or below. Basin internal diameter: 310mm. Cut-out diameter: 330mm for installation from above, 310mm for installation from below. Bacteriostatic 304 stainless steel. Polished satin finish. Stainless steel thickness: 0.8mm. One-piece, seam-free pressed bowl. Rounded edges prevent injury. Supplied with 1¼" waste. Without overflow. CE marked. Complies with European standard EN 14688. Weight: 1.5kg. 30-year warranty. [Formerly ref: 0213470201]

#### HEMI inset round washbasin Ø 310mm - Ref. 120470

| Height    | 130mm                              |
|-----------|------------------------------------|
| Thickness | 0.8mm                              |
| Finish    | 304 polished satin stainless steel |
| Norms     | CE 🛈                               |
| Warranty  | 30 M                               |