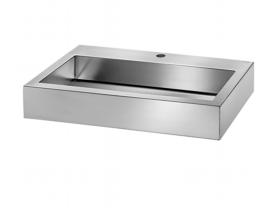

#### Ref. 121150

Polished satin 304 stainless steel - concealed drainage

Wall-mounted washbasin, 700 x 440mm Sleek and timeless design. Bacteriostatic 304 stainless steel. Polished satin finish. Stainless steel thickness: 1.2mm Rounded edges prevent injury. With Ø 35mm central tap hole. Supplied with 1¼" waste. Without overflow. Supplied with brackets and fixing elements. CE marked. Complies with European standard EN 14688. Weight: 12kg. 30-year warranty. [Formerly ref: 0211150008]

#### AQUEDUTO wall-mounted washbasin - Ref. 121150

| Height    | 115mm                              |
|-----------|------------------------------------|
| Length    | 700mm                              |
| Width     | 440mm                              |
| Thickness | 1.2mm                              |
| Finish    | 304 polished satin stainless steel |
| Norms     | CE 🔍                               |
| Warranty  | 30 MARRANTY                        |