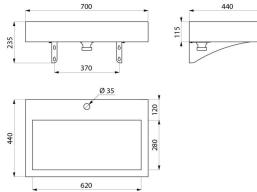

#### Ref. 121150

Polished satin 304 stainless steel - concealed drainage

Wall-mounted washbasin, 700 x 440mm Sleek and timeless design. Bacteriostatic 304 stainless steel. Polished satin finish. Stainless steel thickness: 1.2mm Rounded edges prevent injury. With Ø 35mm central tap hole. Supplied with 1¼" waste. Without overflow. Supplied with brackets and fixing elements. CE marked. Complies with European standard EN 14688. Weight: 12kg. 30-year warranty. [Formerly ref: 0211150008]

#### AQUEDUTO wall-mounted washbasin - Ref. 121150

| Height    | 115mm                              |
|-----------|------------------------------------|
| Length    | 700mm                              |
| Width     | 440mm                              |
| Thickness | 1.2mm                              |
| Finish    | 304 polished satin stainless steel |
| Norms     | CE 🔍                               |
| Warranty  | 30 MARRANTY                        |