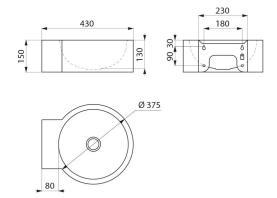

## TECHNICAL CHARACTERISTICS

REDO wall-mounted washbasin - Ref. 120710

| Height    | 150mm                              |
|-----------|------------------------------------|
| Length    | 375mm                              |
| Width     | 430mm                              |
| Thickness | 1.2mm                              |
| Finish    | 304 polished satin stainless steel |
| Norms     | CE ①                               |
| Warranty  | 30 g                               |