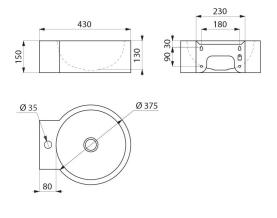

## TECHNICAL CHARACTERISTICS

REDO wall-mounted washbasin - Ref. 121710

| 150mm                              |
|------------------------------------|
| 375mm                              |
| 430mm                              |
| 1.2mm                              |
| 304 polished satin stainless steel |
| CE ①                               |
| 30 WARRANTY                        |
|                                    |