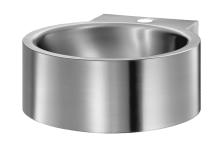

## **REDO** wall-mounted washbasin

Ref. 121710

Polished satin 304 stainless steel

## **DESCRIPTION**

REDO wall-mounted washbasin - Ref. 121710

Wall-mounted washbasin. Basin internal diameter: 310mm. Clean and simple design.

Bacteriostatic 304 stainless steel.

Polished satin finish.

Stainless steel thickness: 1.2mm. Rounded edges prevent injury. With central tap hole Ø 35mm. Supplied with 1½" waste. Without overflow.