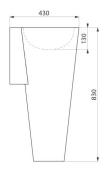

## **DESCRIPTION**

BAILA floor-standing washbasin - Ref. 121170

Floor-standing washbasin, height 830mm. Basin internal diameter: 310mm.

Design-led styling.

Bacteriostatic 304 stainless steel.

Polished satin finish.

## **TECHNICAL CHARACTERISTICS**

BAILA floor-standing washbasin - Ref. 121170

| Height    | 830mm                              |
|-----------|------------------------------------|
| Length    | 375mm                              |
| Width     | 430mm                              |
| Thickness | 0.8mm                              |
| Finish    | 304 polished satin stainless steel |
| Norms     | <b>C</b> € <u>©</u>                |
| Warranty  | 30 g                               |