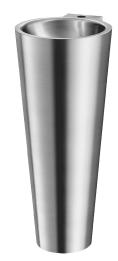

## BAILA floor-standing washbasin

Ref. 121170

Polished satin 304 stainless steel

## **DESCRIPTION**

BAILA floor-standing washbasin - Ref. 121170

Floor-standing washbasin, height 830mm. Basin internal diameter: 310mm.

Design-led styling.

Bacteriostatic 304 stainless steel.

Polished satin finish.