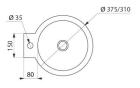

Stainless steel thickness: 0.8mm. Rounded edges prevent injury. With central tap hole Ø 35mm.

Supplied with 11/4" waste. Without overflow.

Supplied with fixing elements.

CE marked. Complies with European standard EN 14688.

## **TECHNICAL CHARACTERISTICS**

BAILA floor-standing washbasin - Ref. 121170

| Height    | 830mm                              |
|-----------|------------------------------------|
| Length    | 375mm                              |
| Width     | 430mm                              |
| Thickness | 0.8mm                              |
| Finish    | 304 polished satin stainless steel |
| Norms     | <b>C</b> € <u>©</u>                |
| Warranty  | 30 g                               |