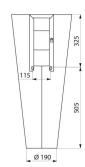

## **DESCRIPTION**

BAILA floor-standing washbasin - Ref. 121170

Floor-standing washbasin, height 830mm. Basin internal diameter: 310mm.

Design-led styling.

Bacteriostatic 304 stainless steel.

Polished satin finish.

## **TECHNICAL CHARACTERISTICS**

BAILA floor-standing washbasin - Ref. 121170

| Height    | 830mm                              |
|-----------|------------------------------------|
| Length    | 375mm                              |
| Width     | 430mm                              |
| Thickness | 0.8mm                              |
| Finish    | 304 polished satin stainless steel |
| Norms     | <b>C</b> € <u>©</u>                |
| Warranty  | 30 g                               |