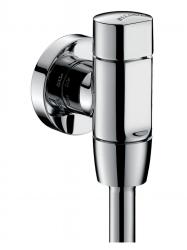

# **TEMPOFLUX** urinal valve

Ref. 778757

Time flow 3 seconds. For DELABIE DELTA urinal

#### DESCRIPTION TEMPOFLUX urinal valve - Ref. 778757

Exposed time flow urinal valve: For DELABIE DELTA urinal Soft-touch operation. Time flow pre-set at ~3 seconds. Flow rate pre-set at 0.15 L/sec at 3 bar, can be adjusted up to 0.3 L/sec. Innovative stopcock and flow rate adjustment system integrated in the wall plate (patent). Compatible with rain water. Complies with the European standard EN 12541 (class II accoustic level). Chrome-plated solid brass body M½". With chrome-plated neck tube. Angled for recessed inlet. Suitable for people with reduced mobility. 30-year warranty.