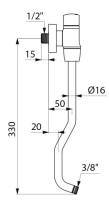

#### TEMPOFLUX urinal valve - Ref. 778757

| Connector  | 1⁄2"       |
|------------|------------|
| Technology | Time flow  |
| Height     | 330mm      |
| Flow rate  | 0.15 l/sec |
| Norms      | 1          |