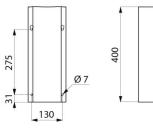

#### Siphon cover for FRAJU washbasin - Ref. 100930

| Height    | 400mm                              |
|-----------|------------------------------------|
| Length    | 160mm                              |
| Width     | 275mm                              |
| Thickness | 1.2mm                              |
| Finish    | Polished satin 304 stainless steel |
| Warranty  | 30 MARRANTY                        |