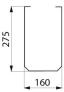

#### Siphon cover for FRAJU washbasin - Ref. 100930

| Height    | 400mm                              |
|-----------|------------------------------------|
| Length    | 160mm                              |
| Width     | 275mm                              |
| Thickness | 1.2mm                              |
| Finish    | Polished satin 304 stainless steel |
| Warranty  | 30 MARRANTY                        |