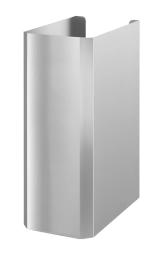

# Siphon cover for FRAJU washbasin

Ref. 100930

Polished satin 304 stainless steel

DESCRIPTION Siphon cover for FRAJU washbasin - Ref. 100930

Siphon cover for FRAJU washbasin. Bacteriostatic 304 stainless steel. Stainless steel thickness: 1.2mm. 30-year warranty.

#### **ADVANTAGES**

Bacteriostatic 304 stainless steel, smooth surface