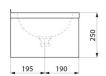

## TECHNICAL CHARACTERISTICS

Wall-mounted SXS mechanical hand washbasin - Ref. 181310

| Height    | 250mm                              |
|-----------|------------------------------------|
| Length    | 385mm                              |
| Width     | 385mm                              |
| Thickness | 0.8mm                              |
| Finish    | Polished satin 304 stainless steel |
| Norms     | CE ①                               |
| Warranty  | 30 g                               |
|           |                                    |