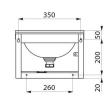

## TECHNICAL CHARACTERISTICS

Wall-mounted SXS mechanical hand washbasin - Ref. 181310

| Height    | 250mm                              |
|-----------|------------------------------------|
| Length    | 385mm                              |
| Width     | 385mm                              |
| Thickness | 0.8mm                              |
| Finish    | Polished satin 304 stainless steel |
| Norms     | CE ①                               |
| Warranty  | 30 g                               |
|           |                                    |