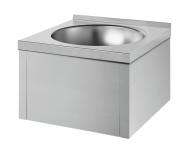

## Wall-mounted SXS mechanical hand washbasin

Ref. 181310

Polished satin 304 stainless steel - knee-operated - without upstand

## **DESCRIPTION**

Wall-mounted SXS mechanical hand washbasin - Ref. 181310

Wall-mounted hand washbasin. Bacteriostatic 304 stainless steel. Stainless steel thickness: 0.8mm. Rounded edges prevent injury.

Without splashback.

Model without tap.

Complete model, with tap and premixer is available (ref. 182310).

Flat perforated waste, without screws: easy to clean and vandal-resistant.

Without overflow.

Supplied with fixing elements.