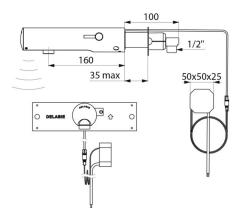

#### TEMPOMATIC MIX 4 electronic mixer - Ref. 493400

Wall-mounted electronic basin mixer: 230/6V recessed mains supply. Reduced-stagnation solenoid valve and electronic unit integrated into the body of the mixer. Flow rate pre-set at 3 lpm at 3 bar, can be adjusted from 1.4 - 6 lpm. Scale-resistant flow straightener. Duty flush (~60 seconds every 24 hours after last use). Presence detection sensor at the end of the spout optimises detection. Chrome-plated stainless steel body L. 160mm. Cap fixed in place by 2 concealed screws. Stopcocks. Wall-mounted. Recessed inlets ½". Top or bottom supply. Anti-blocking security. Side temperature control with adjustable maximum temperature limiter. Suitable for people with reduced mobility. 30-year warranty.

| Supply       | 230/6V mains (recessed) |
|--------------|-------------------------|
| Connector    | 1⁄2"                    |
| Technology   | Electronic              |
| Spout length | 160mm                   |
| Flow rate    | 3 lpm                   |
| Norms        | ACS CE                  |
| Warranty     | 30 EX<br>WARRANTY       |