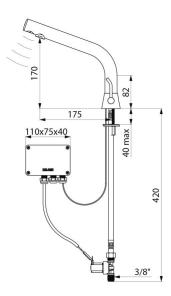

#### BINOPTIC MIX electronic mixer - Ref. 388MCHLH

| Supply       | 230/12V mains supply |
|--------------|----------------------|
| Connector    | M3/8"                |
| Technology   | Electronic           |
| Drop height  | 170mm                |
| Spout length | 175mm                |
| Flow rate    | 3 lpm                |
| Norms        | CE ACS               |
| Warranty     |                      |