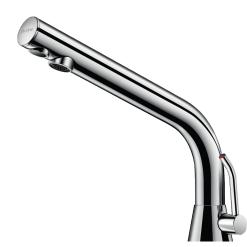

#### BINOPTIC MIX electronic mixer - Ref. 388MCHLH Deck-mounted electronic basin mixer: Independant IP65 electronic unit. 230/12V mains supply with transformer. Flow rate pre-set at 3 lpm at 3 bar, can be adjusted from 1.4 - 6 lpm. Scale-resistant flow straightener. Adjustable duty flush (pre-set at 60 seconds every 24 hours after the last use). Optimised active infrared presence detection at the end of the spout. Body in chrome-plated brass.

Side temperature control lever with long lever and adjustable maximum temperature limiter.

Drop height: 170mm, for semi-recessed basins. Suitable for people with reduced mobility.

30-year warranty.