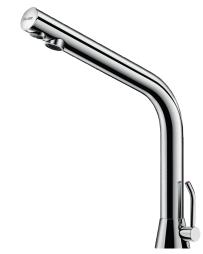

## **DESCRIPTION**

BINOPTIC MIX electronic mixer - Ref. 398MCHLH

Deck-mounted electronic basin mixer:

Independent IP65 electronic control unit.

230/12V mains supply with transformer.

Flow rate pre-set at 3 lpm at 3 bar, can be adjusted from 1.4 - 6 lpm.

Side temperature control with long lever and adjustable maximum temperature limiter.

Drop height: 250mm for countertop washbasins.

Suitable for people with reduced mobility.

30-year warranty.