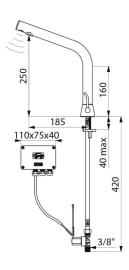

## **TECHNICAL CHARACTERISTICS**

BINOPTIC MIX electronic mixer - Ref. 398MCHLH

| 230/12V mains supply |
|----------------------|
| M3/8"                |
| Electronic           |
| 250mm                |
| 185mm                |
| 3 lpm                |
| CE ACS               |
| 30 g                 |
|                      |