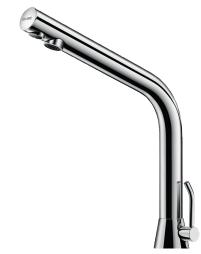

## BINOPTIC MIX electronic mixer

Ref. 498MCHLH

**Battery-operated** 

## **DESCRIPTION**

BINOPTIC MIX electronic mixer - Ref. 498MCHLH

Deck-mounted electronic basin mixer:

Independent IP65 electronic control unit.

123 6V Lithium batteries.

Flow rate pre-set at 3 lpm at 3 bar, can be adjusted from 1.4 - 6 lpm.

Side temperature control with long lever and adjustable maximum temperature limiter.

Drop height: 250mm for counter-top washbasins.

Suitable for people with reduced mobility.

30-year warranty.