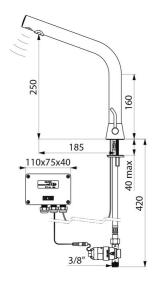

Side temperature control with long lever and adjustable maximum temperature limiter.

Drop height: 250mm for counter-top washbasins.

Suitable for people with reduced mobility.

30-year warranty.

## **TECHNICAL CHARACTERISTICS**

BINOPTIC MIX electronic mixer - Ref. 498MCHLH

| Supply       | 6V batteries |
|--------------|--------------|
| Connector    | M3/8"        |
| Technology   | Electronic   |
| Drop height  | 250mm        |
| Spout length | 185mm        |
| Flow rate    | 3 lpm        |
| Norms        |              |
| Warranty     | 30 g         |