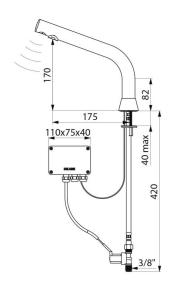

Drop height: 170mm for semi-recessed washbasins.

Suitable for people with reduced mobility.

30-year warranty.

## **TECHNICAL CHARACTERISTICS**

BINOPTIC electronic tap - Ref. 388015

| Supply       | Main supply 230/12 V |
|--------------|----------------------|
| Connector    | M3/8"                |
| Technology   | Electronic           |
| Drop height  | 170mm                |
| Spout length | 175mm                |
| Flow rate    | 3 lpm                |
| Norms        | CE ACS               |
| Warranty     | 30 g                 |