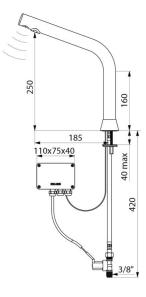

### DESCRIPTION BINOPTIC electronic tap - Ref. 398015

Deck-mounted electronic basin tap: Independent IP65 electronic control unit. 230/12V mains supply with transformer. Flow rate pre-set at 3 lpm at 3 bar, can be adjusted from 1.4 - 6 lpm. Scale-resistant flow straightener. Adjustable duty flush (pre-set flush ~60 seconds every 24 hours after last use). Active, infrared presence detection, sensor at the end of the spout optimises detection. Chrome-plated brass body. PEX flexible with filter and solenoid valve M<sup>3</sup>/. Fixing reinforced by 2 stainless steel rods. Anti-blocking security. Spout with smooth interior and low water volume (reduces bacterial development). Drop height: 250mm for countertop washbasins. Suitable for people with reduced mobility.

#### BINOPTIC electronic tap - Ref. 398015

| Supply       | 230/12V mains supply |
|--------------|----------------------|
| Connector    | M3/8"                |
| Technology   | Electronic           |
| Drop height  | 250mm                |
| Spout length | 185mm                |
| Flow rate    | 3 lpm                |
| Norms        | CE M ACS             |
| Warranty     | 30 M                 |