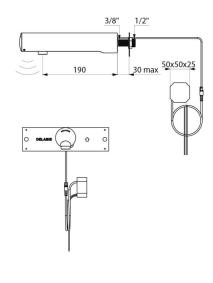

## **DESCRIPTION**

TEMPOMATIC 4 electronic tap - Ref. 443500

Wall-mounted electronic basin tap:

230/6V recessed mains supply.

Reduced-stagnation solenoid valve and electronic unit integrated into the body of the tap.

Chrome-plated stainless steel body L. 190mm.

Cap fixed in place by 2 concealed screws.

Stopcock.

Wall-mounted fixings.

Recessed inlet.

Anti-blocking security.

Suitable for people with reduced mobility.

30-year warranty.

## TECHNICAL CHARACTERISTICS

TEMPOMATIC 4 electronic tap - Ref. 443500

| Supply        | 230/6V mains supply (recessed) |
|---------------|--------------------------------|
| Connector     | M1/2"                          |
| Technology    | Electronic                     |
| Spout length  | 190mm                          |
| Flow rate     | 3lpm                           |
| Norms         | ACS (                          |
| Warranty      | 30 CE WARRANTY                 |
| Repairability | 50g<br>REPAIRABILITY           |