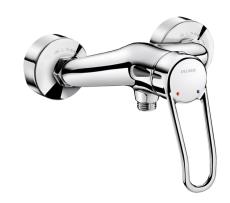

## SECURITHERM EP pressurebalancing shower mixer

Ref. 2539EP

Wall-mounted single control mixer, sculptured lever

## **DESCRIPTION**

SECURITHERM EP pressure-balancing shower mixer - Ref. 2539EP

Wall-mounted single control mechanical shower mixer.

 $\ensuremath{\text{\varnothing}}$  40mm ceramic cartridge with pressure-balancing and pre-set maximum temperature limiter.

Anti-scalding safety: HW flow rate is reduced if CW supply fails (and vice versa).

Constant temperature regardless of pressure and flow rate variations in the system.

Flow rate regulated at 9 lpm.

Chrome-plated brass body and sculptured control lever.

 $M\frac{1}{2}$ " shower outlet with integrated non-return valve.

Mixer with offset STOP/CHECK wall connectors M½" M¾".

Filters and non-return valves.

Mechanical mixer with SECURITHERM pressure-balancing ideal for healthcare facilities, nursing homes, hospitals and clinics.