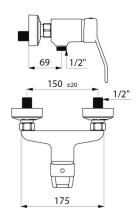

## **TECHNICAL CHARACTERISTICS**

SECURITHERM EP pressure-balancing shower mixer - Ref. 2539EP

| Connector           | M1/2"                           |
|---------------------|---------------------------------|
| Technology          | SECURITHERM EP mechanical mixer |
| Flow rate           | 9 lpm                           |
| Temperature limiter | Yes                             |
| El-l-l-             |                                 |
| Finish              | Chrome-plated brass             |
| Norms               | Acs 1                           |
|                     | <u> </u>                        |