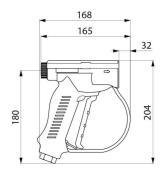

## **TECHNICAL CHARACTERISTICS**

Shock-resistant trigger-operated hand spray - Ref. 433011

| Height    | 204mm            |
|-----------|------------------|
| Length    | 168mm            |
| Flow rate | 25 lpm at 3 bar  |
| Warranty  | 30 g<br>WARRANTY |