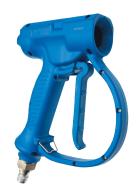

## Shock-resistant triggeroperated hand spray

Ref. 433011

With adjustable jet

## **DESCRIPTION**

Shock-resistant trigger-operated hand spray - Ref. 433011

Trigger-operated hand spray with adjustable jet and shock-resistant protection.

Ergonomic grip with protection is easy to grip.