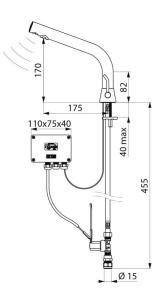

#### BINOPTIC MIX electronic mixer - Ref. 388MCHLH15

| Supply       | 230/12V mains supply |
|--------------|----------------------|
| Connector    | M1/2'' Ø 15mm        |
| Technology   | Electronic           |
| Drop height  | 170mm                |
| Spout length | 175mm                |
| Flow rate    | 3 lpm                |
| Norms        | JWRAS CE             |
| Warranty     |                      |