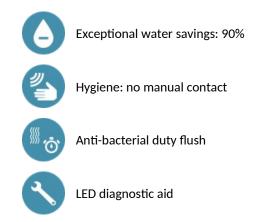

less steel rods. Anti-blocking security. Spout with smooth interior and low water volume (reduces niches where bacteria can develop). Side temperature control lever with long lever and adjustable maximum temperature limiter. Drop height: 170mm, for semi-recessed basins. Suitable for people with reduced mobility. 30-year warranty.

### **TECHNICAL CHARACTERISTICS**

#### BINOPTIC MIX electronic mixer - Ref. 388MCHLH15

| Supply       | 230/12V mains supply |
|--------------|----------------------|
| Connector    | M1/2'' Ø 15mm        |
| Technology   | Electronic           |
| Drop height  | 170mm                |
| Spout length | 175mm                |
| Flow rate    | 3 lpm                |
| Norms        | JWRAS CE             |
| Warranty     |                      |

#### ADVANTAGES