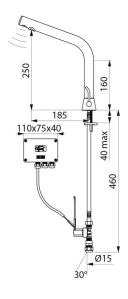

## **TECHNICAL CHARACTERISTICS**

BINOPTIC MIX electronic mixer - Ref. 398MCHLH15

| Secteur 230/12 V |
|------------------|
| M1/2" Ø 15       |
| Electronic       |
| 250mm            |
| 185mm            |
| 3 lpm            |
| CE WRAS          |
| 30 g<br>WARRANTY |
|                  |