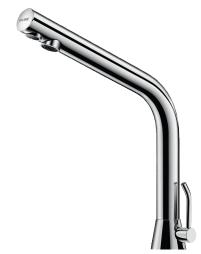

## **DESCRIPTION**

BINOPTIC MIX electronic mixer - Ref. 398MCHLH15

Deck-mounted electronic basin mixer:

Independent IP65 electronic control unit.

230/12V mains supply with transformer.

Flow rate pre-set at 3 lpm at 3 bar, can be adjusted from 1.4 - 6 lpm.

Chrome-plated brass body.

PEX flexibles with filters and solenoid valve Ø 15mm compression fittings. Fixing reinforced by 2 stainless steel rods.

Anti-blocking security.

Spout with smooth interior and low water volume (reduces bacterial development).

Side temperature control with long lever and adjustable maximum temperature limiter.

Drop height: 250mm for countertop washbasins.

Suitable for people with reduced mobility.

30-year warranty.