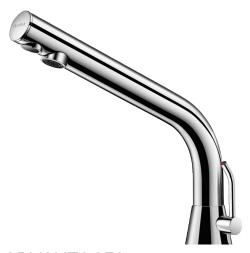

## **DESCRIPTION**

BINOPTIC MIX electronic mixer - Ref. 488MCHLH15

Deck-mounted electronic basin mixer:

Independent IP65 electronic control unit.

123 6V Lithium batteries.

Flow rate pre-set at 3 lpm at 3 bar, can be adjusted from 1.4 - 6 lpm.

Side temperature control with long lever and adjustable maximum temperature limiter.

Drop height: 170mm for semi-recessed washbasins.

Suitable for people with reduced mobility.

30-year warranty.