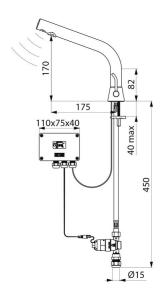

## TECHNICAL CHARACTERISTICS

BINOPTIC MIX electronic mixer - Ref. 488MCHLH15

| 6V batteries |
|--------------|
| M1/2" Ø 15   |
| Electronic   |
| 170mm        |
| 175mm        |
| 3 lpm        |
| <u>wwras</u> |
| 30 g         |
|              |