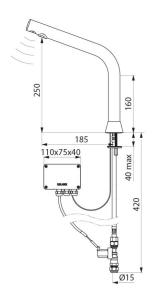

## **BINOPTIC** electronic tap

Ref. 39801515

Mains supply, Ø 15mm compression fittings

## **DESCRIPTION**

BINOPTIC electronic tap - Ref. 39801515

Deck-mounted electronic basin tap:

Independent IP65 electronic control unit.

230/12V mains supply with transformer.

Flow rate pre-set at 3 lpm at 3 bar, can be adjusted from 1.4 - 6 lpm.

Drop height: 250mm for countertop wasbasins.

Suitable for people with reduced mobility.

30-year warranty.

## **TECHNICAL CHARACTERISTICS**

BINOPTIC electronic tap - Ref. 39801515

| Supply       | 230/12V mains supply |
|--------------|----------------------|
| Connector    | M1/2" Ø 15           |
| Technology   | Electronic           |
| Drop height  | 250mm                |
| Spout length | 185mm                |
| Flow rate    | 3 lpm                |
| Norms        | CE wwas              |
| Warranty     | 30 g<br>WARRANTY     |
|              |                      |