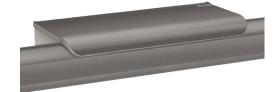

#### DESCRIPTION

Metallised anthracite shelf for grab bars for showers - Ref. 511922C

Metallised anthracite shelf for grab bars, for showers. Designer shelf for soap and shower gel for Be-Line<sup>®</sup> grab bars. Installed against the wall, on the bar. Anti-theft lock. Ideal for shower gel or soap. 2 hooks for gloves. 30-year warranty.