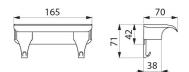

### **TECHNICAL CHARACTERISTICS**

Metallised anthracite shelf for grab bars for showers - Ref. 511922C

| Height | 71mm     |
|--------|----------|
| Depth  | 70mm     |
| Length | 165mm    |
| Norms  | <u>0</u> |