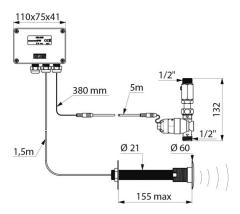

## DESCRIPTION TEMPOMATIC urinal valve - Ref. 428156

Cross wall electronic urinal valve: CR123 6V lithium battery-operated, electronic control unit with solenoid valve, filter and stopcock M<sup>1</sup>/<sub>2</sub>". Cross wall installation  $\leq$  155 mm. Shock-resistant infrared presence detection sensor. Detection distance, time flow and flow rate can be adjusted during installation. Detection delay is 3 seconds. Automatic pre-rinse is possible. Time flow ~3 seconds, can be adjusted from 3 - 12 seconds. Hygienic duty flush every 24 hours after last use: prevents vacuums. Flow rate 0.3 L/sec. at 3 bar, can be adjusted. Wall plate flush to the wall. Threaded rod can be cut to size. Compatible with rain water. Suitable for people with reduced mobility. 30-year warranty.

## **TECHNICAL CHARACTERISTICS**

| TEMPOMATIC urinal valve - Ref. 428156 |                             |
|---------------------------------------|-----------------------------|
| Supply                                | 6V batteries                |
| Connector                             | 1/2"                        |
| Technology                            | Electronic                  |
| Length                                | 155mm                       |
| Flow rate                             | 0.3 l/sec                   |
| Warranty                              | 30 <sup>m</sup><br>WLARANTY |