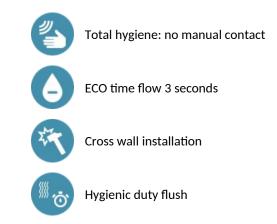

## ADVANTAGES

## DESCRIPTION TEMPOMATIC urinal valve - Ref. 428156

Cross wall electronic urinal valve: CR123 6V lithium battery-operated, electronic control unit with solenoid valve, filter and stopcock M<sup>1</sup>/<sub>2</sub>". Cross wall installation  $\leq$  155 mm. Shock-resistant infrared presence detection sensor. Detection distance, time flow and flow rate can be adjusted during installation. Detection delay is 3 seconds. Automatic pre-rinse is possible. Time flow ~3 seconds, can be adjusted from 3 - 12 seconds. Hygienic duty flush every 24 hours after last use: prevents vacuums. Flow rate 0.3 L/sec. at 3 bar, can be adjusted. Wall plate flush to the wall. Threaded rod can be cut to size. Compatible with rain water. Suitable for people with reduced mobility. 30-year warranty.