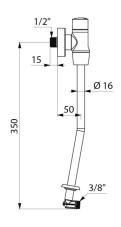

## TECHNICAL CHARACTERISTICS

TEMPOFLUX urinal valve - Ref. 778769

| Connector  | 1/2"        |
|------------|-------------|
| Technology | Time flow   |
| Height     | 350mm       |
| Flow rate  | 0.15 l/sec  |
| Warranty   | 30 WARRANTY |
|            |             |