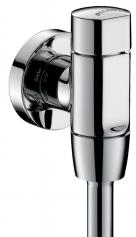

## **TEMPOFLUX** urinal valve

Ref. 778769

Time flow 7 seconds. For DELABIE FINO urinals.

## **DESCRIPTION**

TEMPOFLUX urinal valve - Ref. 778769

Exposed time flow urinal valve:

For DELABIE FINO urinals.

Wall-mounted exposed installation.

Soft-touch operation.

Time flow pre-set at ~7 seconds.

Flow rate pre-set at 0.15 L/sec. at 3 bar, can be adjusted up to 0.3 L/sec. Innovative stopcock and flow rate adjustment system integrated in the wall plate (patented).

Compatible with rain water.

Complies with European standard EN 12541 (class II acoustic level).

Chrome-plated solid brass body M½".

With chrome-plated neck tube.

Angled for recessed inlet.

Suitable for people with reduced mobility.

## **ADVANTAGES**

Time flow 7 seconds

Soft-touch operation

Stopcock built-in to wall plate

Sleek design