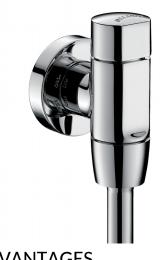

# **TEMPOFLUX** urinal valve

Ref. 778767

Time flow 7 seconds. For DELABIE DELTA urinals.

#### DESCRIPTION TEMPOFLUX urinal valve - Ref. 778767

Exposed time flow urinal valve: For DELABIE DELTA urinals. Soft-touch operation. Time flow pre-set at ~7 seconds. Flow rate pre-set at 0.15 L/sec. at 3 bar, can be adjusted up to 0.3 L/sec. Innovative stopcock and flow rate adjustment system integrated in the wall plate (patented). Compatible with rain water. Complies with European standard EN 12541 (class II acoustic level). Chrome-plated solid brass body M½". With chrome-plated neck tube. Angled for recessed inlet. Suitable for people with reduced mobility. 30-year warranty.