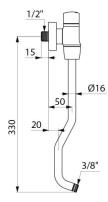

#### TEMPOFLUX urinal valve - Ref. 778767

| Connector  | 1/2"       |
|------------|------------|
| Technology | Time flow  |
| Height     | 330mm      |
| Flow rate  | 0.15 L/sec |
| Warranty   | 30 B       |