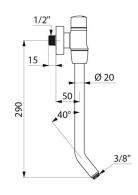

## **TECHNICAL CHARACTERISTICS**

TEMPOFLUX time flow urinal valve - Ref. 778766

| Connector  | 1/2"       |
|------------|------------|
| Technology | Time flow  |
| Height     | 290mm      |
| Flow rate  | 0.15 L/sec |
| Warranty   | 30 g       |