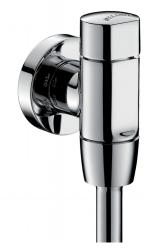

## TEMPOFLUX time flow urinal valve

Ref. 778766

Time flow 7 seconds. For DELABIE DELTACÉRAM urinals.

## **DESCRIPTION**

TEMPOFLUX time flow urinal valve - Ref. 778766

Exposed time flow urinal valve:

For DELABIE DELTACÉRAM urinals.

Wall-mounted exposed installation.

Soft-touch operation.

Time flow pre-set at ~7 seconds.