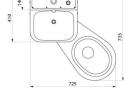

## **TECHNICAL CHARACTERISTICS**

KOMPACT washbasin and wall-hung WC combination - Ref. 162300

| Height    | 1000mm                             |
|-----------|------------------------------------|
| Length    | 725mm                              |
| Width     | 735mm                              |
| Thickness | 2mm                                |
| Finish    | Polished satin 304 stainless steel |
| Norms     | ACS                                |
| Warranty  | 30 g                               |