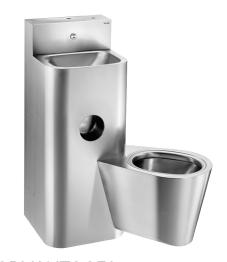

## **KOMPACT** washbasin and wall-hung WC combination

Ref. 162300

Polished satin 304 stainless steel - Wall-hung WC right side

## **DESCRIPTION**

KOMPACT washbasin and wall-hung WC combination - Ref. 162300

Washbasin combination unit with cistern, mounted WC pan on right side with recessed toilet roll holder.

Wall-mounted installation with 3 access panels, 2 on the sidesand 1 on the top with theft prevention TORX security screws.