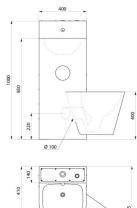

WC fitted with 6-litre cistern.

Water inlets: washbasin M½", WC M3/8".

Recessed horizontal water outlet: Ø 100mm.

Supplied with washbasin siphon.

Easy to install: only one water outlet for both washbasin and WC, water inlet and outlet already connected.

## **TECHNICAL CHARACTERISTICS**

KOMPACT washbasin and wall-hung WC combination - Ref. 162300

| Height    | 1000mm                             |
|-----------|------------------------------------|
| Length    | 725mm                              |
| Width     | 735mm                              |
| Thickness | 2mm                                |
| Finish    | Polished satin 304 stainless steel |
| Norms     | ACS                                |
| Warranty  | 30 g                               |