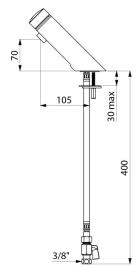

## TECHNICAL CHARACTERISTICS

TEMPOMIX 3 time flow mixer - Ref. 794000

| Connector    | F3/8"                |
|--------------|----------------------|
| Technology   | Time flow            |
| Drop height  | 70mm                 |
| Spout length | 105mm                |
| Flow rate    | 3 lpm                |
| Norms        | ACS NAME OF SAME ACS |
| Warranty     | 30 g<br>WARRANTY     |
|              |                      |