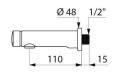

Tamperproof scale-resistant flow straightener.

Solid chrome-plated brass body M½". L. 110mm.

Supplied with red and blue markers.

Suitable for people with reduced mobility.

30-year warranty.

## TECHNICAL CHARACTERISTICS

TEMPOSOFT 2 time flow tap - Ref. 741500

| Connector    | M½"               |
|--------------|-------------------|
| Technology   | Time flow         |
| Spout length | 110mm             |
| Flow rate    | 3 lpm             |
| Norms        | ACS WRAS () () () |
| Warranty     | 30 ga<br>Wasranty |