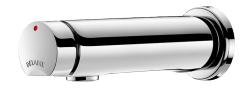

## **TEMPOSOFT 2 time flow tap**

Ref. 741500

Soft-touch operation

## **DESCRIPTION**

TEMPOSOFT 2 time flow tap - Ref. 741500

Wall-mounted time flow basin tap:

Soft-touch operation.

Time flow ~7 seconds.

Flow rate pre-set at 3 lpm at 3 bar, can be adjusted from 1.4 to 6 lpm.

Tamperproof scale-resistant flow straightener.

Solid chrome-plated brass body M½". L. 110mm.

Supplied with red and blue markers.

Suitable for people with reduced mobility.

30-year warranty.

## **ADVANTAGES**

Exceptional water savings: 85%

Smooth design

Soft-touch operation