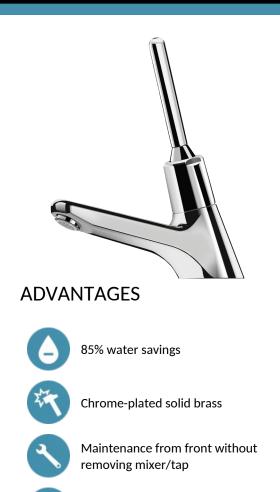

## DESCRIPTION

TEMPOSTOP time flow tap - Ref. 745440

Deck-mounted time flow lever-operated basin tap: Time flow ~7 seconds. Flow rate pre-set at 3 lpm at 3 bar, can be adjusted from 1.4 to 6 lpm. Tamperproof scale-resistant flow straightener. Chrome-plated brass body M½". Chrome-plated metal lever. Fixing reinforced by back-nut. Lever control (soft-touch operation). Suitable for people with reduced mobility. 30-year warranty.

Soft-touch operation: lever control