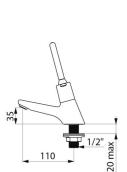

## TECHNICAL CHARACTERISTICS

| TEMPOSTOP time flow tap - Ref. 745440 |                                 |
|---------------------------------------|---------------------------------|
| Connector                             | M <sup>1</sup> / <sub>2</sub> " |
| Technology                            | Time flow                       |
| Drop height                           | 35mm                            |
| Spout length                          | 110mm                           |
| Flow rate                             | 3 lpm                           |
| Norms                                 | ACS 💵 🧕 🦉 🔯 🧿 🗈                 |
| Warranty                              | <b>JO</b>                       |