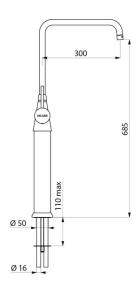

## Deck-mounted single-hole mixer - 60 lpm

Ref. 5652

Swivelling spout H. 685mm L. 300mm

Deck-mounted single-hole mixer - 60 lpm - Ref. 5652

Deck-mounted single hole mixer with extension column for installation on stove tops.

Swivelling tubular spout Ø 22mm, H. 685mm L. 300mm with hygienic flow straightener.

Ceramic cartridge Ø 45mm.

Flow rate 60 lpm at 3 bar.

Spout with smooth interior.

Slimline control lever.

Chrome-plated brass body and spout.

## TECHNICAL CHARACTERISTICS

Deck-mounted single-hole mixer - 60 lpm - Ref. 5652

| Connector    | Copper tails                    |
|--------------|---------------------------------|
| Drop height  | 685mm                           |
| Spout length | 300mm                           |
| Flow rate    | 60 lpm                          |
| Finish       | Chrome-plated brass             |
| Norms        | ACS WWRAS                       |
| Warranty     | <b>30</b> <sup>货</sup> WARRANTY |
|              |                                 |