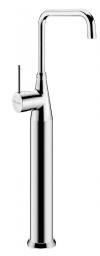

## Deck-mounted single-hole mixer - 60 lpm

Ref. 5652

Swivelling spout H. 685mm L. 300mm

Deck-mounted single-hole mixer - 60 lpm - Ref. 5652

Deck-mounted single hole mixer with extension column for installation on stove tops.

Swivelling tubular spout Ø 22mm, H. 685mm L. 300mm with hygienic flow straightener.

Ceramic cartridge Ø 45mm.

Flow rate 60 lpm at 3 bar.

Spout with smooth interior.

Slimline control lever.

Chrome-plated brass body and spout.