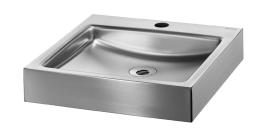

## **UNITO** countertop washbasin

Ref. 121810

Polished satin 304 stainless steel - Countertop installation

## **DESCRIPTION**

30-year warranty.

UNITO countertop washbasin - Ref. 121810

Countertop washbasin, 395 x 405mm. Suitable for use with wall-mounted or extended mixer/tap. Bacteriostatic 304 stainless steel. Polished satin finish. Stainless steel: 1.2mm. Rounded edges prevent injury. With Ø 35mm central tap hole. Supplied with  $1\frac{1}{4}$ " waste. Without overflow. CE marked. Complies with European standard EN 14688. Weight: 3.6kg.