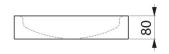

## TECHNICAL CHARACTERISTICS

UNITO countertop washbasin - Ref. 121810

| Height    | 80mm                               |
|-----------|------------------------------------|
| Length    | 395mm                              |
| Width     | 405mm                              |
| Thickness | 1.2mm                              |
| Finish    | Polished satin 304 stainless steel |
| Norms     | <b>C€ ②</b>                        |
| Warranty  | 30 to                              |
|           | WARRANIT                           |