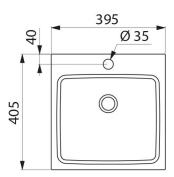

## **DESCRIPTION**

30-year warranty.

UNITO countertop washbasin - Ref. 121810

Countertop washbasin, 395 x 405mm. Suitable for use with wall-mounted or extended mixer/tap. Bacteriostatic 304 stainless steel. Polished satin finish. Stainless steel: 1.2mm. Rounded edges prevent injury. With Ø 35mm central tap hole. Supplied with  $1\frac{1}{4}$ " waste. Without overflow. CE marked. Complies with European standard EN 14688. Weight: 3.6kg.

## TECHNICAL CHARACTERISTICS

UNITO countertop washbasin - Ref. 121810

| Height    | 80mm                               |
|-----------|------------------------------------|
| Length    | 395mm                              |
| Width     | 405mm                              |
| Thickness | 1.2mm                              |
| Finish    | Polished satin 304 stainless steel |
| Norms     | <b>C€ ②</b>                        |
| Warranty  | 30 to                              |
|           | WARRANIT                           |