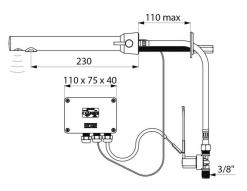

# **BLACK BINOPTIC MIX** electronic mixer

Ref. 379MCHB

Mains supply, L. 230mm

Filters and solenoid valves M3/8".

Chrome-plated brass body.

Matte black chrome finish.

Cross wall installation ≤110mm

Cable for sensor, flexibles and mounting all pass through the same hole. Anti-blocking safety.

#### BLACK BINOPTIC MIX electronic mixer - Ref. 379MCHB

| Supply       | Mains supply 230/12V |
|--------------|----------------------|
| Connector    | M3/8"                |
| Technology   | Electronic           |
| Spout length | 230mm                |
| Flow rate    | 3 lpm                |
| Finish       | Matte black chrome   |
| Norms        |                      |
| Warranty     |                      |