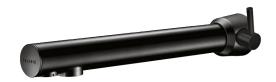

# **BLACK BINOPTIC MIX** electronic mixer

Ref. 379MCHB

Mains supply, L. 230mm

## DESCRIPTION

BLACK BINOPTIC MIX electronic mixer - Ref. 379MCHB

Cross wall matte black electronic basin mixer:

Independent IP65 electronic control unit.

230/12V mains supply with transformer.

Flow rate pre-set at 3 lpm at 3 bar, can be adjusted from 1.4 to 6 lpm.

Filters and solenoid valves M3/8".

Chrome-plated brass body.

Matte black chrome finish.

Cross wall installation ≤110mm

Cable for sensor, flexibles and mounting all pass through the same hole. Anti-blocking safety.

Spout with smooth interior and low volume of water (reduces bacterial niches).

Side temperature control with standard lever and adjustable maximum temperature limiter. Suitable for people with reduced mobility.