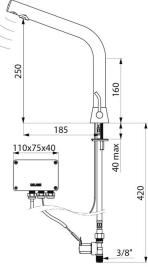

Side temperature control with adjustable maximum temperature limiter and long lever.

Drop height 250mm for countertop washbasins. Suitable for people with reduced mobility.

30-year warranty.

#### BLACK BINOPTIC MIX electronic mixer - Ref. 398MCHB

| Supply       | Mains supply 230/12V |
|--------------|----------------------|
| Connector    | M3/8"                |
| Technology   | Electronic           |
| Drop height  | 250mm                |
| Spout length | 185mm                |
| Flow rate    | 3 lpm                |
| Finish       | Matte black chrome   |
| Norms        | acs 🗈 CE             |
| Warranty     |                      |