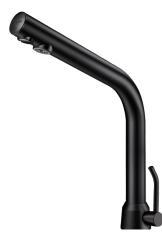

# **BLACK BINOPTIC MIX** electronic mixer

Ref. 398MCHB

Mains supply, H. 250mm

#### BLACK BINOPTIC MIX electronic mixer - Ref. 398MCHB

Deck-mounted matte black electronic basin mixer: Independent IP65 electronic control unit.

230/12V mains supply with transformer.

Flow rate pre-set at 3 lpm at 3 bar, can be adjusted from 1.4 - 6 lpm.

Side temperature control with adjustable maximum temperature limiter and long lever.

Drop height 250mm for countertop washbasins. Suitable for people with reduced mobility.

30-year warranty.