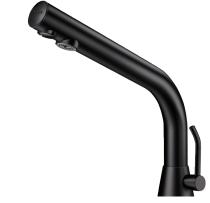

## **BLACK BINOPTIC MIX** electronic mixer

Ref. 488MCHB

Battery-operated, H. 170mm

## **DESCRIPTION**

BLACK BINOPTIC MIX electronic mixer - Ref. 488MCHB

Deck-mounted matte black electronic basin mixer:

Independent IP65 electronic control unit.

123 6V Lithium batteries.

Flow rate pre-set at 3 lpm at 3 bar, can be adjusted from 1.4 - 6 lpm.

Chrome-plated brass body.

Matte black chrome finish.

PEX flexibles with filters and solenoid valves M%".

Fixing reinforced by 2 stainless steel rods.

Anti-blocking security.

Spout with smooth interior and low water volume (reduces bacterial development).

Side temperature control with adjustable maximum temperature and long lever

Drop height 170mm for semi-recessed washbasins.

Suitable for people with reduced mobility.

30-year warranty.