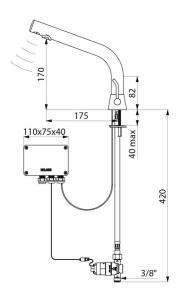

## **TECHNICAL CHARACTERISTICS**

BLACK BINOPTIC MIX electronic mixer - Ref. 488MCHB

| Supply       | 6V batteries       |
|--------------|--------------------|
| Connector    | M3/8"              |
| Technology   | Electronic         |
| Drop height  | 170mm              |
| Spout length | 175mm              |
| Flow rate    | 3 lpm              |
| Finish       | Matte black chrome |
| Norms        | ACS                |
| Warranty     | 30 E               |
|              |                    |