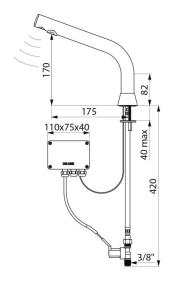

Drop height: 170mm for semi-recessed washbasins.

Suitable for people with reduced mobility.

30-year warranty.

## **TECHNICAL CHARACTERISTICS**

BLACK BINOPTIC electronic tap - Ref. 388035

| Supply       | Main supply 230/12V |
|--------------|---------------------|
| Connector    | M3/8"               |
| Technology   | Electronic          |
| Drop height  | 170mm               |
| Spout length | 175mm               |
| Flow rate    | 3 lpm               |
| Finish       | Matte black chrome  |
| Norms        | ⋒ ACS (€            |
| Warranty     | 30 g                |