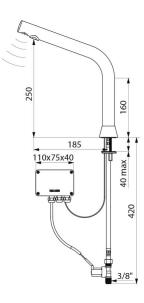

#### BLACK BINOPTIC electronic tap - Ref. 398035

Deck-mounted electronic basin tap: Independent IP65 electronic control unit. 230/12V mains supply with transformer. Flow rate pre-set at 3 lpm at 3 bar, can be adjusted from 1.4 - 6 lpm. Scale-resistant flow straightener. Adjustable duty flush (pre-set flush 60 seconds every 24 hours after last use). Active, infrared presence detection, sensor at the end of the spout optimises detection. Chrome-plated brass body. Matte black chrome finish. PEX flexible with filter and solenoid valve M%". Fixing reinforced by 2 stainless steel rods. Anti-blocking security. Spout with smooth interior and low water volume (reduces bacterial development). Drop height 250mm, for countertop washbasins. Suitable for people with reduced mobility. 30-year warranty.

#### BLACK BINOPTIC electronic tap - Ref. 398035

| Supply       | Mains supply 230/12V |
|--------------|----------------------|
| Connector    | M3/8"                |
| Technology   | Electronic           |
| Drop height  | 250mm                |
| Spout length | 185mm                |
| Flow rate    | 3 lpm                |
| Finish       | Matte black chrome   |
| Norms        | ACS CE               |
| Warranty     | 30 H                 |