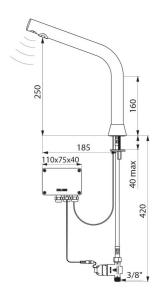

## **TECHNICAL CHARACTERISTICS**

BLACK BINOPTIC electronic tap - Ref. 498035

| Supply       | 6V batteries            |
|--------------|-------------------------|
| Connector    | M3/8"                   |
| Technology   | Electronic              |
| Drop height  | 250mm                   |
| Spout length | 185mm                   |
| Flow rate    | 3 lpm                   |
| Finish       | Matte black chrome      |
| Norms        | ACS 🔊                   |
| Warranty     | <b>30</b> 質<br>WARRANTY |
|              |                         |