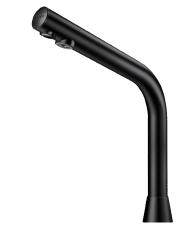

## **BLACK BINOPTIC electronic** tap

Ref. 498035

Battery-operated, H. 250mm

## **DESCRIPTION**

BLACK BINOPTIC electronic tap - Ref. 498035

Deck-mounted electronic basin tap:

Independent IP65 electronic control unit.

Battery-operated with 123 6V Lithium batteries.

Flow rate pre-set at 3 lpm at 3 bar, can be adjusted from 1.4 - 6 lpm.

Chrome-plated brass body.

Matte black chrome finish.

PEX flexible with filter and solenoid valve M%".

Fixing reinforced by 2 stainless steel rods.

Anti-blocking security.

Spout with smooth interior and low water volume (reduces bacterial development).