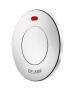

## **DESCRIPTION**

TEMPOSTOP time flow tap - Ref. 748110

Time flow basin tap for cross wall installation:

Time flow ~7 seconds.

Flow rate pre-set at 3 lpm at 3 bar, can be adjusted from 1.4 to 6 lpm. Chrome-plated solid brass body  $M\frac{1}{2}$ ".

Control ≤ 200mm.

Anti-rotating pin and back-nut.

AB anti-blocking system: water will flow only when the push-button is released.

30-year warranty.

[Formerly ref: 741743]