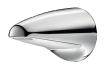

## **DESCRIPTION**

TEMPOSTOP time flow tap - Ref. 748110

Time flow basin tap for cross wall installation:

Time flow ~7 seconds.

Flow rate pre-set at 3 lpm at 3 bar, can be adjusted from 1.4 to 6 lpm. Chrome-plated solid brass body  $M\frac{1}{2}$ ".

## **ADVANTAGES**

85% water savings

Anti-blocking system

Cross wall installation

Maintenance outside area of use