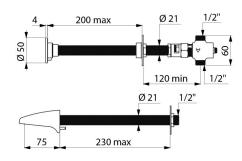

## **DESCRIPTION**

TEMPOSTOP time flow tap - Ref. 748110

Time flow basin tap for cross wall installation:

Time flow ~7 seconds.

Flow rate pre-set at 3 lpm at 3 bar, can be adjusted from 1.4 to 6 lpm. Chrome-plated solid brass body  $M\frac{1}{2}$ ".

Control ≤ 200mm.

Anti-rotating pin and back-nut.

AB anti-blocking system: water will flow only when the push-button is released.

30-year warranty.

[Formerly ref: 741743]

## TECHNICAL CHARACTERISTICS

TEMPOSTOP time flow tap - Ref. 748110

| Connector  | M½"             |
|------------|-----------------|
| Technology | Time flow       |
| Length     | 200mm           |
| Flow rate  | 3 lpm           |
| Norms      | ACS             |
| Warranty   | 30克<br>WARRANTY |